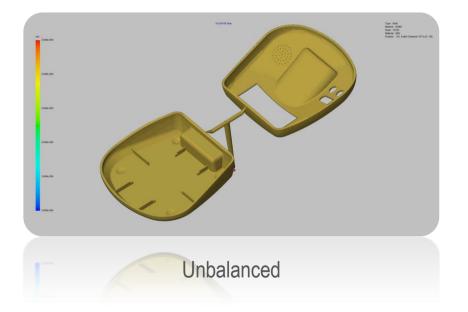

#### **Simulation**

- Ensuring designs are fit for purpose
- Reduce costs by removing material
- ✓ Automatic Surface Contact detection
- ✓ Independent component remeshing
- ✓ Sub-modelling