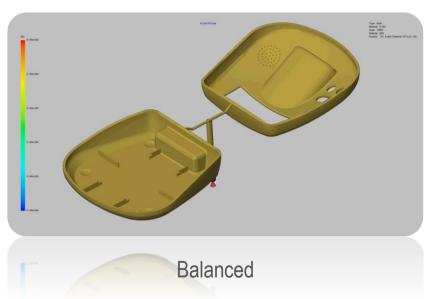

#### **Simulation**

- Ensuring designs are fit for purpose
- Reduce costs by removing material
- ✓ Automatic Surface Contact detection
- ✓ Independent component remeshing
- ✓ Sub-modelling