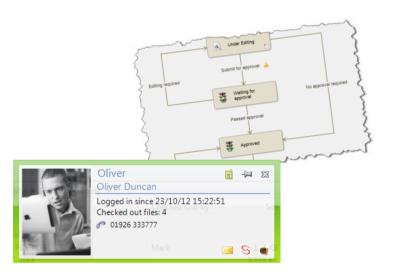

#### **Enterprise Product Data Management**

- ✓ Organised project files and folders
- ✓ Enables concurrent work on projects
- ✓ Revision control without multiple files

Fast Learning Curve

Powerful Search Tools

- ✓ Keeps a track of file history
- ✓ Increases performance of SolidWorks
- ✓ Keeps work secure with efficient backups

Flexible Workflow

Replication

#### **Enterprise Product Data Management**

- ✓ Enhanced User Information
- ✓ Improved SolidWorks add-in
- ✓ Improved Windows Explorer ribbon
- ✓ Recently Used items in Administration
- ✓ Workflow Editor overhaul