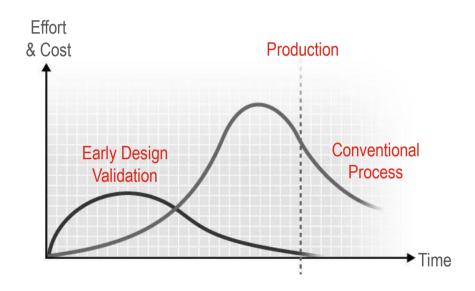

Improved Performance and Productivity

- Validate your designs faster
- Produce better manufacturing drawings
- Create stunning images

DELL

'Under the hood'

Surface Texture Mapping using GPU buffering

'Under the hood'

RealView Response time

'Under the hood'

Drawing view update
Support for multi-core CPUs
(multiple background processes)

'Under the hood'

**Configuration Switch Time** 

2012: 194 sec

2013: 94 sec

Results totalled for 33 different models