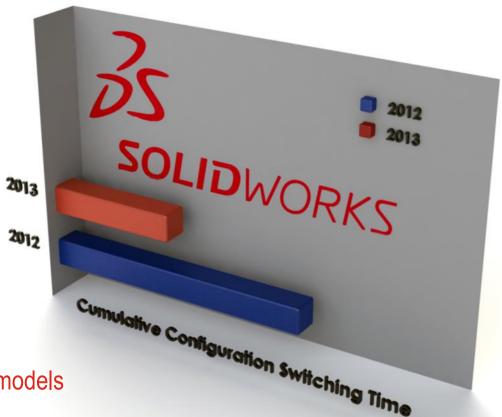

RealView Response time

'Under the hood'

Drawing view update
Support for multi-core CPUs
(multiple background processes)

'Under the hood'

**Configuration Switch Time** 

2012: 194 sec

2013: 94 sec

Results totalled for 33 different models