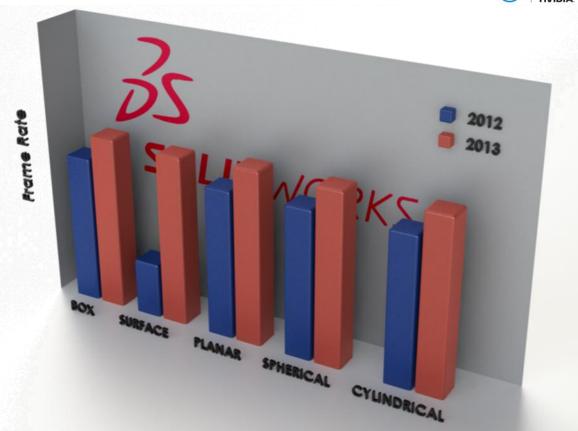

Improved Performance and Productivity

- Validate your designs faster
- Produce better manufacturing drawings
- Create stunning images

DELL

'Under the hood'

Surface Texture Mapping using GPU buffering

'Under the hood'

RealView Response time

'Under the hood'

Drawing view update
Support for multi-core CPUs
(multiple background processes)

'Under the hood'

**Configuration Switch Time** 

2012: 194 sec

2013: 94 sec

Results totalled for 33 different models