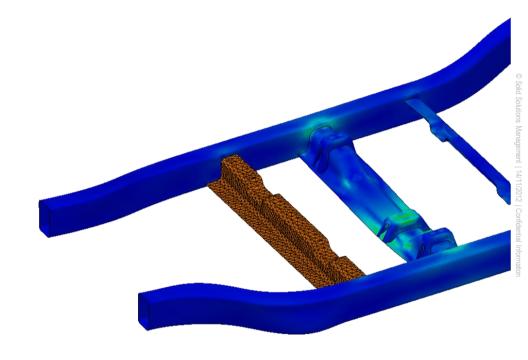

#### **Simulation**

- Ensuring designs are fit for purpose
- Reduce costs by removing material
- ✓ Automatic Surface Contact detection
- ✓ Independent component remeshing
- ✓ Sub-modelling