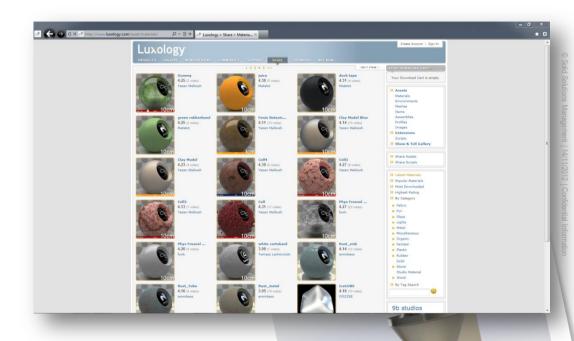

#### Appearances and PhotoView 360

- ✓ "Do not scale textures" and decals.
- ✓ Appearance filter pinning
- ✓ Copy and paste appearances
- ✓ New appearances
- ✓ Access to the Modo material library
- ✓ Network Rendering
- ✓ Custom reflection/refraction control
- ✓ New auto fillet appearance control