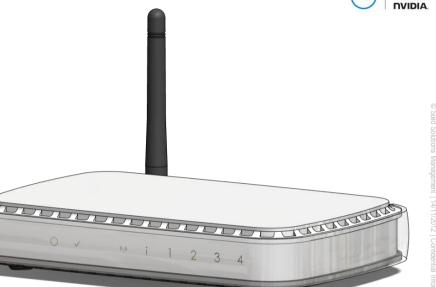

#### Appearances and PhotoView 360

- ✓ "Do not scale textures" and decals.
- ✓ Appearance filter pinning
- ✓ Copy and paste appearances
- ✓ New appearances
- ✓ Access to the Modo material library
- ✓ Network Rendering
- ✓ Custom reflection/refraction control
- ✓ New auto fillet appearance control