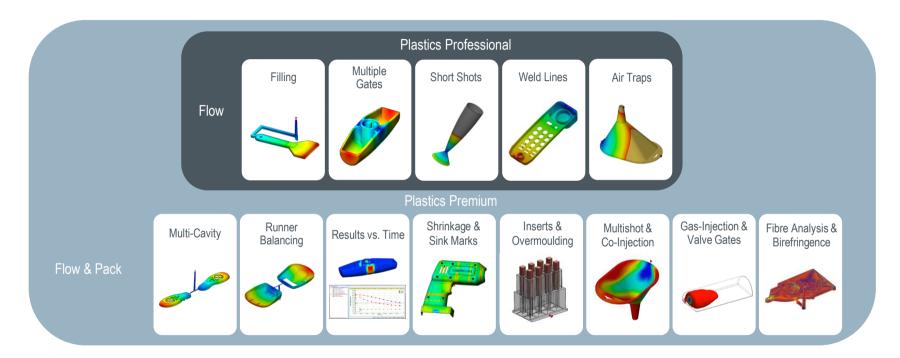

#### SolidWorks Plastics

- Focused on injection moulding
- Avoid expensive mistakes

#### SolidWorks Plastics