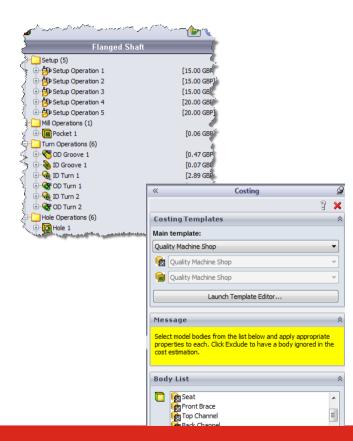

#### SolidWorks Costing

- Design for cost
- Compare suppliers, materials and design
- Repeatable quotations

- ✓ Multibody Parts
- ✓ Turned Components
- ✓ Machining sequence setup costs