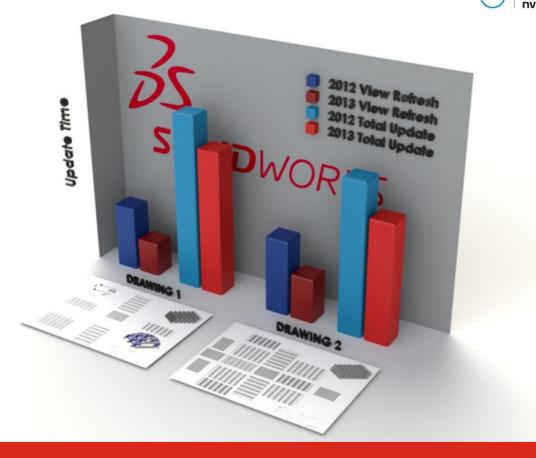

Improved Performance and Productivity

- Validate your designs faster
- Produce better manufacturing drawings
- Create stunning images

DELL

'Under the hood'

Surface Texture Mapping using GPU buffering

'Under the hood'

RealView Response time

'Under the hood'

Drawing view update
Support for multi-core CPUs
(multiple background processes)

'Under the hood'

**Configuration Switch Time** 

2012: 194 sec

2013: 94 sec

Results totalled for 33 different models