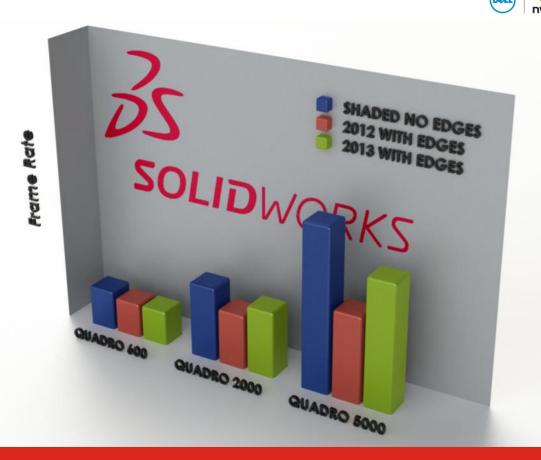

Improved Performance and Productivity

- Validate your designs faster
- Produce better manufacturing drawings
- Create stunning images

DELL

'Under the hood'

Surface Texture Mapping using GPU buffering

'Under the hood'

RealView Response time

'Under the hood'

Drawing view update
Support for multi-core CPUs
(multiple background processes)

'Under the hood'

**Configuration Switch Time** 

2012: 194 sec

2013: 94 sec

Results totalled for 33 different models