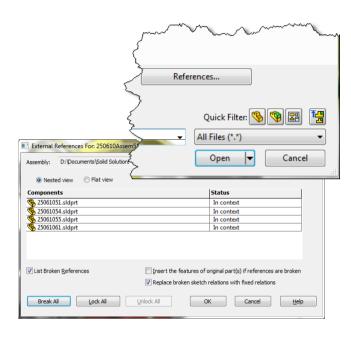

#### **Assembly Delighters**

- ✓ File type filters on open
- ✓ Envelopes made easy
- ✓ Delete Component regardless of Subassembly
- ✓ Multiple Component insert
- ✓ Replace Component with same name
- ✓ Break External References in one go