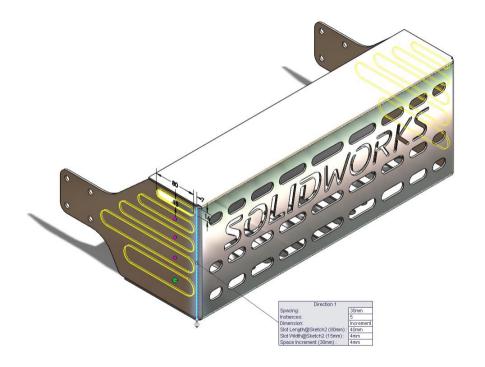

#### Varying Dimension Pattern

- ✓ New Instances to Vary option
  - ✓ Linear or Circular Patterns
  - ✓ Vary spacing and individual dimensions
  - ✓ Modify dimensions of individual instances